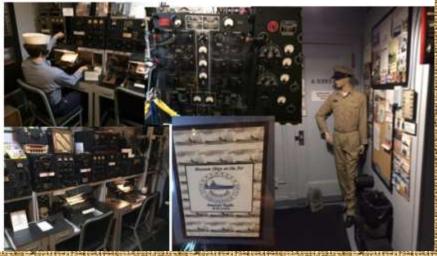

## Ed and Edgar at WW2 War Memorial

Edgar, ND8R and I visited with Wally and Helga yesterday. They are both well and fun to be with. Helped Wally reattach one end of G5RV after storm took it down. After a SERTOMA luncheon meeting, we went to the War Memorial bldg in downtown Indy and saw the radio room exhibit of the USS Indianapolis cruiser that was sunk in the South Pacific on July 30, 1945. A local hamclub did the recreation of the radio room with authentic equipment of WW2. Very nice war museum. Photos by Wally, WB8M

Ed, K8DSS