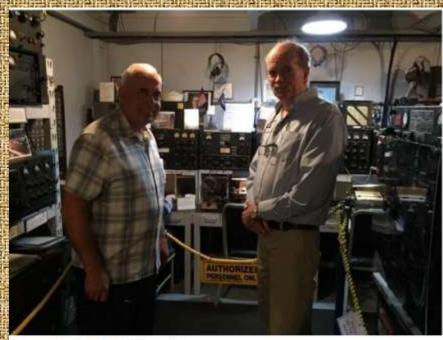

## Ed and Edgar at WW2 War Memorial

Edgar, ND8R and I visited with Wally and Helga yesterday. They are both well and fun to be with. Helped Wally reattach one end of G5RV after storm took it down. After a SERTOMA luncheon meeting, we went to the War Memorial bldg in downtown Indy and saw the radio room exhibit of the USS Indianapolis cruiser that was sunk in the South Pacific on July 30, 1945. A local hamclub did the recreation of the radio room with authentic equipment of WW2. Very nice war museum. Photos by Wally, WB8M

Ed, K8DSS