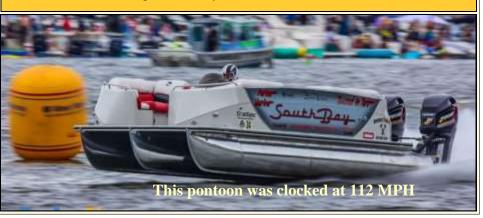

## Wild Rides at the Shootout!

Why have 4 each, 400 HP outboard motors on a boat...? Well, it's easy, 5 Wouldn't Fit. This is not unusual for Lake of the Ozarks. Lots of fast boats!

Could you imagine spending \$117,000 for a pontoon boat and going 112 MPH in it? Well, here are some examples of what you find on Lake of the Ozarks.