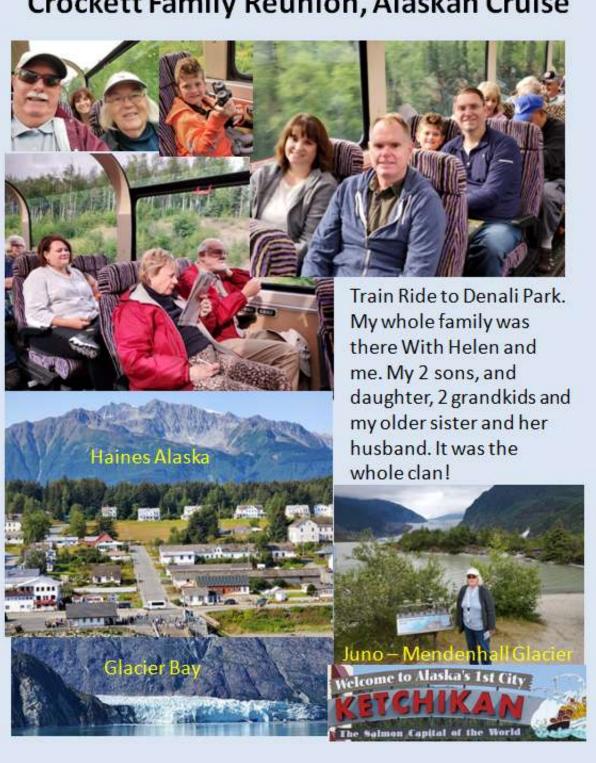

|
|        | N8XLS -<br>Denny    | WD9IQV -<br>Charlie | WB9YUR - Bill | W8MRW -<br>Roy | WB8M - Wally  | WØPC- Rick   |
| 20     | 21                  | 22                  | 23            | 24             | 25            | 26           |
|        | KB9VF - Geo         | K8VW - Verle        | W1BIC - Scott | K8MPV - Bob    | W9PMA - Phil  | N8XLS -      |
|        |                     |                     |               |                |               | Denny        |
| 27     | 28                  | 29                  | 30            | 31             | Notes:        | •            |
|        | WD9IQV -<br>Charlie | W8MRW -<br>Roy      | WB9YUR - Bill | WB8M - Wally   |               |              |



## **GM Net Newsletter**

## Crockett Family Reunion, Alaskan Cruise





#### November 2019

| Monday<br>4    |                                          | Wednesday                                                                                    | Thursday     | Friday<br>1<br>WØPC- Rick                                                                                                                                                                | Saturday<br>2<br>KB9VF - Geo |
|----------------|------------------------------------------|----------------------------------------------------------------------------------------------|--------------|------------------------------------------------------------------------------------------------------------------------------------------------------------------------------------------|----------------------------