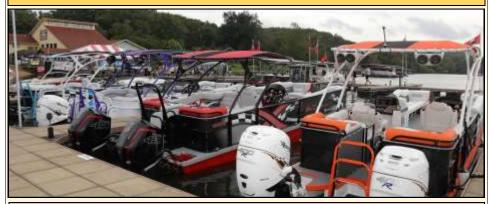

## Wild Rides at the Shootout!

Why have 4 each, 400 HP outboard motors on a boat...? Well, it's easy, 5 Wouldn't Fit. This is not unusual for Lake of the Ozarks. Lots of fast boats!

Could you imagine spending \$117,000 for a pontoon boat and going 112 MPH in it? Well, here are some examples of what you find on Lake of the Ozarks.