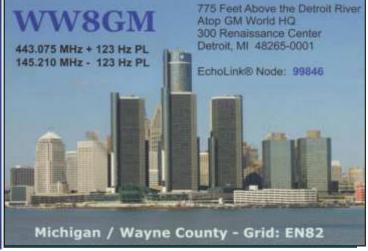

<u>Note from the Editor:</u> Many of our old Firebird ARC have also joined the GMARC as "Heritage" members. Nets are on WW8GM/R (443.075 MHz) linked to Echolink via WW8GM-R Monday's @ 8 PM EST or 0:00 Z